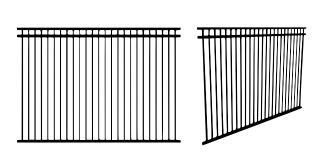

Alumcoast's Signature Gates are exquisitely crafted powder-coated aluminum gates that are built to endure the test of time. With a focus on both aesthetics and durability, our traditional gate designs feature a steel-reinforced skeleton, offering comparable strength to steel gates.

The Signature Gates come in rectangular or arched frames, allowing you to choose a style that perfectly complements your outdoor space. Whether you prefer extended tips or a flat top, our gates offer a timeless and sophisticated design.

To ensure structural integrity, our gates feature a 4" center through rail with pickets, providing added strength and stability. The triple layer hinge supports further enhance the gate's durability, ensuring smooth operation and longevity.

As an added benefit, our Signature Gates are stocked and ready for shipping, making the process even more convenient for you. With Alumcoast's Signature Gates, you can expect elegance, resilience, and peace of mind knowing that your gate will effortlessly enhance the beauty and security of your outdoor environment.