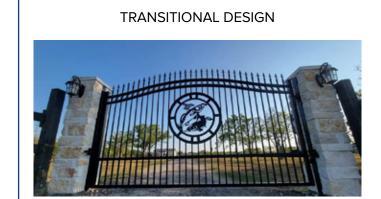

# ALUMCOAST ELITE CUSTOM GATES

Alumcoast Elite Custom Gates – Our custom gates offer a comprehensive design consultation service and virtually limitless possibilities in terms of design and functionality. From elegant hand-welded decorative scrolls and intricate cast aluminum knots to laser-cut monograms and modern full privacy designs, our custom gates can bring any vision to life. If you can imagine it, we can create it.

With attention to detail, our custom gates are meticulously crafted to withstand the test of time. We prioritize both aesthetic appeal and durability, incorporating a steel-reinforced skeleton into our designs for comparable strength to traditional steel gates. Choose from rectangular or arched frames to suit your outdoor space and select from options such as extended tips or flat tops to create a truly personalized gate design.

To ensure structural integrity, our gates feature a 4" center through rail with pickets, reinforcing strength and stability. Triple layer hinge supports further enhance their durability, guaranteeing smooth operation and longevity. In addition, a lifetime warranty.

Moreover, our Elite Custom Gates are made to order and typically ship within 45-65 days, making the ordering process convenient and efficient. When you choose Alumcoast's Elite Custom Gates, you can expect nothing less than elegance, resilience, and the confidence that your gate will not only enhance the beauty of your outdoor area, but also provide the security you desire.