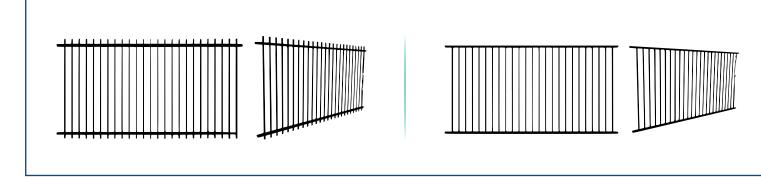

Alumcoast's Signature Fence line offers a carefully crafted and traditional design that brings a timeless aesthetic to any outdoor space. It is specially designed to enhance the look and feel of your outdoor environment. Our Signature line provides various design specifications to cater to your specific needs.

For our 6 and 8' tall panels, we use 1-1/2" rails and 3/4" pickets, ensuring long-lasting durability and strength. Meanwhile, for our 4' and 5' tall panels, we offer 1"x1-1/2" rails with 5/8" pickets, providing a secure and visually appealing solution for smaller fences.

In terms of flexibility, our Signature Fence line offers both welded and rackable options. The welded option ensures structural integrity and a seamless appearance, while the rackable option allows for easy installation on uneven terrains without compromising the fence's strength or appearance.

Alumcoast's Signature Fence line of powder-coated aluminum fences is known for its exceptional quality, durability, and versatility. Whether you prefer a classic extended or flush top and bottom design, our fences are designed to meet the highest standards.