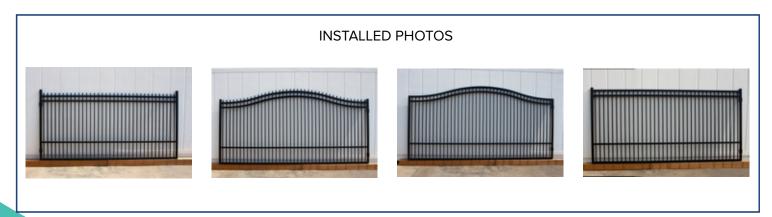

Alumcoast's Signature Gates are exquisitely crafted powder-coated aluminum gates that are built to endure the test of time. With a focus on both aesthetics and durability, our traditional gate designs feature a steel-reinforced skeleton, offering comparable strength to steel gates.

The Signature Gates come in rectangular or arched frames, allowing you to choose a style that perfectly complements your outdoor space. Whether you prefer extended tips or a flat top, our gates offer a timeless and sophisticated design.

As an added benefit, our Signature Gates are stocked and ready for shipping, making the process even more convenient for you. With Alumcoast's Signature Gates, you can expect elegance, resilience, and peace of mind knowing that your gate will effortlessly enhance the beauty and security of your outdoor environment.