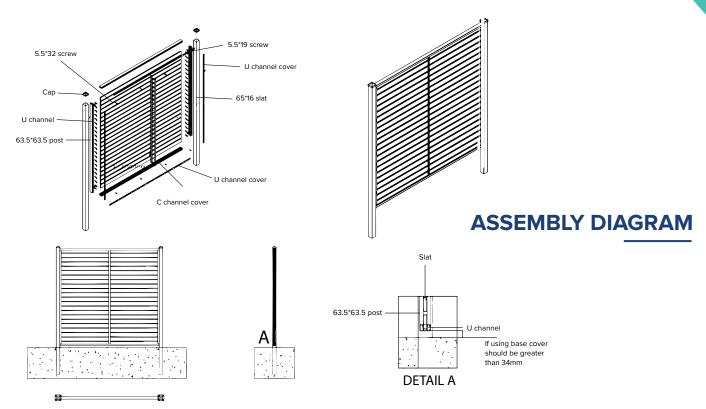

Length: 10', 12', 14', 16', 18', 20', Custom +

Galvanized Steel internal structure

Fusion: Welded

Finish: Powder coated

Color: Black

HOA approved: Yes

Alumcoast's Elite Privacy Fence line is an architecturally designed aluminum privacy fence solution that is specifically tailored for homeowners, custom home builders, designers, and architects. This line offers a sophisticated and modern approach to achieving full privacy or semi-privacy designs while ensuring optimal aesthetics.

With the Elite Privacy Fence line, you have a wide variety of color options to choose from, allowing you to select a color that seamlessly integrates with your existing outdoor decor or design scheme. Furthermore, this line provides Olexibility in terms of slat sizes, enabling you to design your fence with a forward-thinking and contemporary mindset.

#### **SPECIFICATIONS:**

- Material: 6063 T5 aluminum
- Heights: 4', 5', 6', 7', 8'
- Length: ~8'
- Rail: 1"x1-1/2 rectangular rails
- Available slat sizes: 1-1/2", 2", 4", 6"
- Slat designs: Vented rectangular, Tongue and groove, Rectangular tube
- Intersections of material: Channel rail
- Assembled by: Stainless steel fasteners