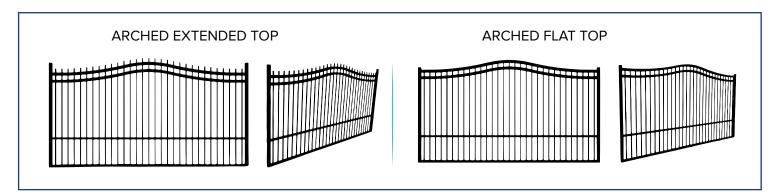

The Signature Gates come in rectangular or arched frames, allowing you to choose a style that perfectly complements your outdoor space. Whether you prefer extended tips or a flat top, our gates offer a timeless and sophisticated design.

To ensure structural integrity, our gates feature a 4" center through rail with pickets, providing added strength and stability. The triple layer hinge supports further enhance the gate's durability, ensuring smooth operation and longevity.