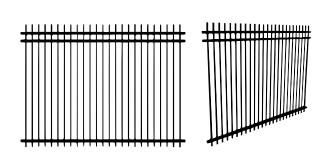

# 4' Tall panels

- Material: 6063 T5 aluminum
- Rail: 1"x1-1/2 rectangular rails
- Pickets: 5/8" square picket
- Picket spacing: 3¾" centers
- Intersections of material:Punch through

# 6' Tall panels

- Material: 6063 T5 aluminum
- Rail: 1-1/2"x1-1/2" square rails
- Pickets: 3/4" square picket
- Picket spacing: 3¾" centers
- Intersections of material:Punch through

- Length: ~8'
- Fusion: Welded
- Finish: Powder coated
- Color: Black
- HOA approved: Yes