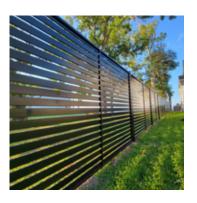

Length: 10', 12', 14', 16', 18', 20', Custom +

Galvanized Steel internal structure

Fusion: Welded

Finish: Powder coated

Color: Black

HOA approved: Yes

Alumcoast's Elite Privacy Fence line is an architecturally designed aluminum privacy fence solution that is specifically tailored for homeowners, custom home builders, designers, and architects. This line offers a sophisticated and modern approach to achieving full privacy or semi-privacy designs while ensuring optimal aesthetics.

With the Elite Privacy Fence line, you have a wide variety of color options to choose from, allowing you to select a color that seamlessly integrates with your existing outdoor decor or design scheme. Furthermore, this line provides Olexibility in terms of slat sizes, enabling you to design your fence with a forward-thinking and contemporary mindset.

Whether you are aiming for complete seclusion or a more open yet stylish privacy solution, the Elite Privacy Fence line by Alumcoast is designed to meet your unique privacy needs while maintaining a sleek and visually pleasing appearance. It provides the perfect balance between functionality, architectural design, and customization, making it an ideal choice for those who prioritize both privacy and sophisticated aesthetics in their outdoor spaces.

#### **SPECIFICATIONS:**

- Material: 6063 T5 aluminum
- Heights: 4', 5', 6', 7', 8'
- Length: ~8'
- Rail: 1"x1-1/2 rectangular rails
- Available slat sizes: 1-1/2", 2", 4", 6"
- Slat designs: Vented rectangular, Tongue and groove, Rectangular tube
- Intersections of material: Channel rail
- Assembled by: Stainless steel fasteners