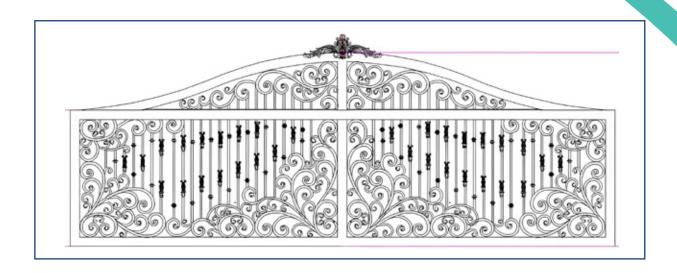

# ALUMCOAST ELITE CUSTOM GATES

Alumcoast Elite Custom Gates – Our custom gates offer a comprehensive design consultation service and virtually limitless possibilities in terms of design and functionality. From elegant hand-welded decorative scrolls and intricate cast aluminum knots to laser-cut monograms and modern full privacy designs, our custom gates can bring any vision to life. If you can imagine it, we can create it.

With attention to detail, our custom gates are meticulously crafted to withstand the test of time. We prioritize both aesthetic appeal and durability, incorporating a steel-reinforced skeleton into our designs for comparable strength to traditional steel gates. Choose from rectangular or arched frames to suit your outdoor space and select from options such as extended tips or flat tops to create a truly personalized gate design.

To ensure structural integrity, our gates feature a 4" center through rail with pickets, reinforcing strength and stability. Triple layer hinge supports further enhance their durability, guaranteeing smooth operation and longevity. In addition, a lifetime warranty.

Moreover, our Elite Custom Gates are made to order and typically ship within 45-65 days, making the ordering process convenient and efficient. When you choose Alumcoast's Elite Custom Gates, you can expect nothing less than elegance, resilience, and the confidence that your gate will not only enhance the beauty of your outdoor area, but also provide the security you desire.