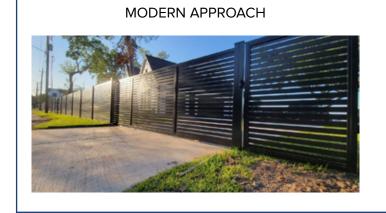

Length: 10', 12', 14', 16', 18', 20', Custom +

Galvanized Steel internal structure

Fusion: Welded

Finish: Powder coated

Color: Black

HOA approved: Yes

Alumcoast's Elite Privacy Fence line is an architecturally designed aluminum privacy fence solution that is specifically tailored for homeowners, custom home builders, designers, and architects. This line offers a sophisticated and modern approach to achieving full privacy or semi-privacy designs while ensuring optimal aesthetics.

With the Elite Privacy Fence line, you have a wide variety of color options to choose from, allowing you to select a color that seamlessly integrates with your existing outdoor decor or design scheme. Furthermore, this line provides Olexibility in terms of slat sizes, enabling you to design your fence with a forward-thinking and contemporary mindset.

Whether you are aiming for complete seclusion or a more open yet stylish privacy solution, the Elite Privacy Fence line by Alumcoast is designed to meet your unique privacy needs while maintaining a sleek and visually pleasing appearance. It provides the perfect balance between functionality, architectural design, and customization, making it an ideal choice for those who prioritize both privacy and sophisticated aesthetics in their outdoor spaces.