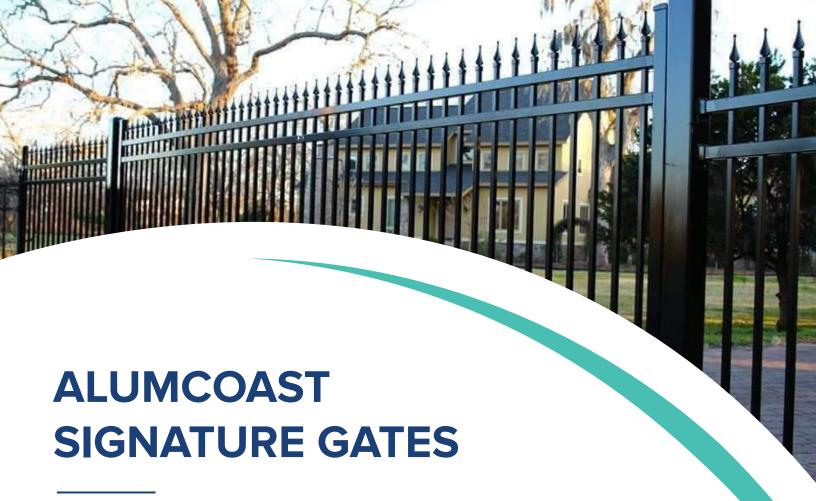

Alumcoast's Signature Gates are exquisitely crafted powder-coated aluminum gates that are built to endure the test of time. With a focus on both aesthetics and durability, our traditional gate designs feature a steel-reinforced skeleton, offering comparable strength to steel gates.

The Signature Gates come in rectangular or arched frames, allowing you to choose a style that perfectly complements your outdoor space. Whether you prefer extended tips or a flat top, our gates offer a timeless and sophisticated design.

To ensure structural integrity, our gates feature a 4" center through rail with pickets, providing added strength and stability. The triple layer hinge supports further enhance the gate's durability, ensuring smooth operation and longevity.

As an added benefit, our Signature Gates are stocked and ready for shipping, making the process even more convenient for you. With Alumcoast's Signature Gates, you can expect elegance, resilience, and peace of mind knowing that your gate will effortlessly enhance the beauty and security of your outdoor environment.