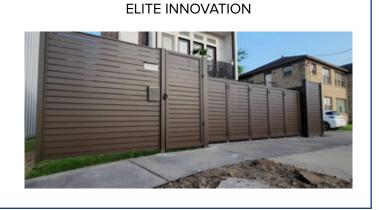

Length: 10', 12', 14', 16', 18', 20', Custom +

Galvanized Steel internal structure

Fusion: Welded

Finish: Powder coated

Color: Black

HOA approved: Yes

Alumcoast's Elite Privacy Fence line is an architecturally designed aluminum privacy fence solution that is specifically tailored for homeowners, custom home builders, designers, and architects. This line offers a sophisticated and modern approach to achieving full privacy or semi-privacy designs while ensuring optimal aesthetics.

With the Elite Privacy Fence line, you have a wide variety of color options to choose from, allowing you to select a color that seamlessly integrates with your existing outdoor decor or design scheme. Furthermore, this line provides Olexibility in terms of slat sizes, enabling you to design your fence with a forward-thinking and contemporary mindset.

Whether you are aiming for complete seclusion or a more open yet stylish privacy solution, the Elite Privacy Fence line by Alumcoast is designed to meet your unique privacy needs while maintaining a sleek and visually pleasing appearance. It provides the perfect balance between functionality, architectural design, and customization, making it an ideal choice for those who prioritize both privacy and sophisticated aesthetics in their outdoor spaces.