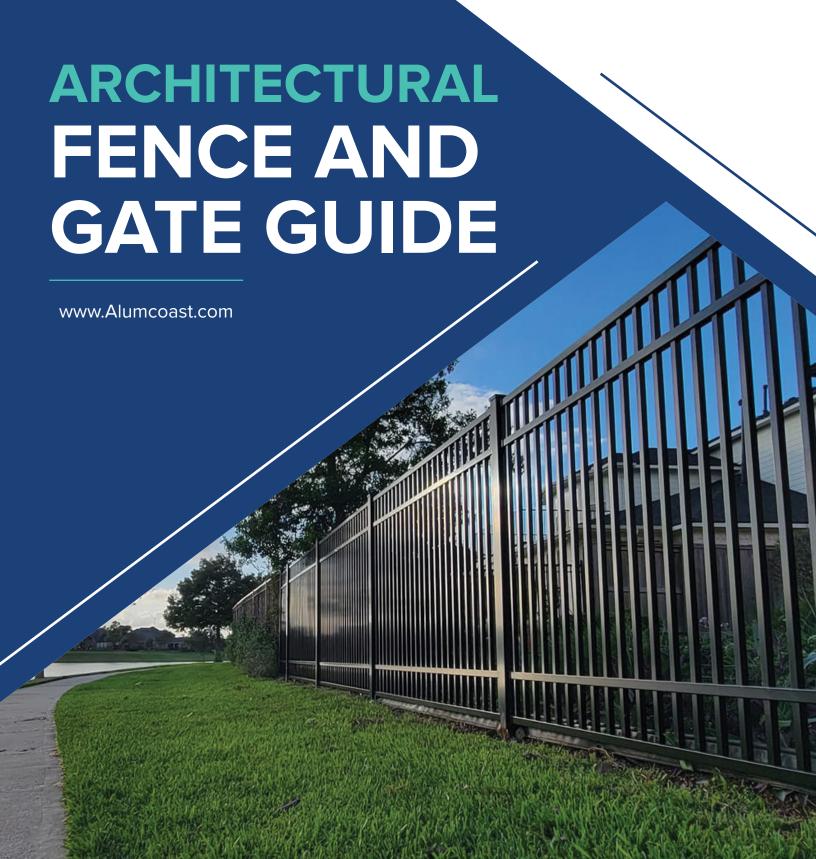

Alumcoast's Signature Fence line offers a carefully crafted and traditional design that brings a timeless aesthetic to any outdoor space. It is specially designed to enhance the look and feel of your outdoor environment. Our Signature line provides various design specifications to cater to your specific needs.

Alumcoast's Signature Fence line of powder-coated aluminum fences is known for its exceptional quality, durability, and versatility. Whether you prefer a classic extended or flush top and bottom design, our fences are designed to meet the highest standards.