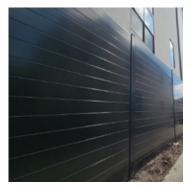

Length: 10', 12', 14', 16', 18', 20', Custom +

Galvanized Steel internal structure

Fusion: Welded

Finish: Powder coated

Color: Black

HOA approved: Yes

Alumcoast's Elite Privacy Fence line is an architecturally designed aluminum privacy fence solution that is specifically tailored for homeowners, custom home builders, designers, and architects. This line offers a sophisticated and modern approach to achieving full privacy or semi-privacy designs while ensuring optimal aesthetics.

With the Elite Privacy Fence line, you have a wide variety of color options to choose from, allowing you to select a color that seamlessly integrates with your existing outdoor decor or design scheme. Furthermore, this line provides Olexibility in terms of slat sizes, enabling you to design your fence with a forward-thinking and contemporary mindset.

Whether you are aiming for complete seclusion or a more open yet stylish privacy solution, the Elite Privacy Fence line by Alumcoast is designed to meet your unique privacy needs while maintaining a sleek and visually pleasing appearance. It provides the perfect balance between functionality, architectural design, and customization, making it an ideal choice for those who prioritize both privacy and sophisticated aesthetics in their outdoor spaces.

### **ELITE PRIVACY COLLECTION**

Vented privacy (Brown)

Tongue and groove privacy (Black)

Slat over slat privacy (Gray)

Semi Privacy slat (Satin black)