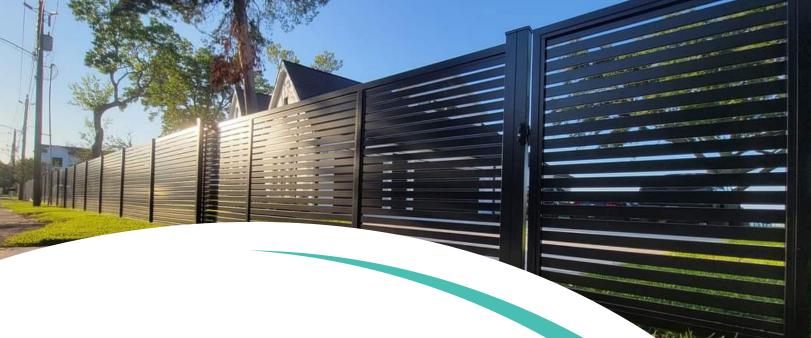

Alumcoast's Signature Fence line offers a carefully crafted and traditional design that brings a timeless aesthetic to any outdoor space. It is specially designed to enhance the look and feel of your outdoor environment. Our Signature line provides various design specifications to cater to your specific needs.

For our 6 and 8' tall panels, we use 1-1/2" rails and 3/4" pickets, ensuring long-lasting durability and strength. Meanwhile, for our 4' and 5' tall panels, we offer 1"x1-1/2" rails with 5/8" pickets, providing a secure and visually appealing solution for smaller fences.

In terms of flexibility, our Signature Fence line offers both welded and rackable options. The welded option ensures structural integrity and a seamless appearance, while the rackable option allows for easy installation on uneven terrains without compromising the fence's strength or appearance.

Alumcoast's Signature Fence line of powder-coated aluminum fences is known for its exceptional quality, durability, and versatility. Whether you prefer a classic extended or flush top and bottom design, our fences are designed to meet the highest standards.