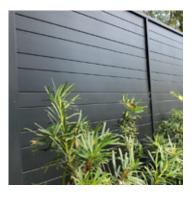

Length: 10', 12', 14', 16', 18', 20', Custom +

Galvanized Steel internal structure

Fusion: Welded

Finish: Powder coated

Color: Black

HOA approved: Yes

Alumcoast's Elite Privacy Fence line is an architecturally designed aluminum privacy fence solution that is specifically tailored for homeowners, custom home builders, designers, and architects. This line offers a sophisticated and modern approach to achieving full privacy or semi-privacy designs while ensuring optimal aesthetics.

With the Elite Privacy Fence line, you have a wide variety of color options to choose from, allowing you to select a color that seamlessly integrates with your existing outdoor decor or design scheme. Furthermore, this line provides Olexibility in terms of slat sizes, enabling you to design your fence with a forward-thinking and contemporary mindset.

Whether you are aiming for complete seclusion or a more open yet stylish privacy solution, the Elite Privacy Fence line by Alumcoast is designed to meet your unique privacy needs while maintaining a sleek and visually pleasing appearance. It provides the perfect balance between functionality, architectural design, and customization, making it an ideal choice for those who prioritize both privacy and sophisticated aesthetics in their outdoor spaces.

### **ELITE PRIVACY COLLECTION**

Vented privacy (Brown)

Tongue and groove privacy (Black)

Slat over slat privacy (Gray)

Semi Privacy slat (Satin black)