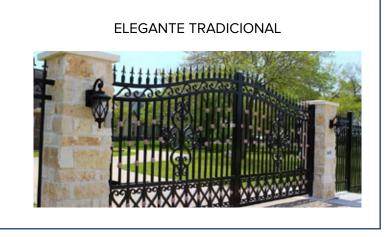

Alumcoast's Signature Fence line offers a carefully crafted and traditional design that brings a timeless aesthetic to any outdoor space. It is specially designed to enhance the look and feel of your outdoor environment. Our Signature line provides various design specifications to cater to your specific needs.

Alumcoast's Signature Fence line of powder-coated aluminum fences is known for its exceptional quality, durability, and versatility. Whether you prefer a classic extended or flush top and bottom design, our fences are designed to meet the highest standards.

Alumcoast's Signature Gates are exquisitely crafted powder-coated aluminum gates that are built to endure the test of time. With a focus on both aesthetics and durability, our traditional gate designs feature a steel-reinforced skeleton, offering comparable strength to steel gates.

The Signature Gates come in rectangular or arched frames, allowing you to choose a style that perfectly complements your outdoor space. Whether you prefer extended tips or a flat top, our gates offer a timeless and sophisticated design.