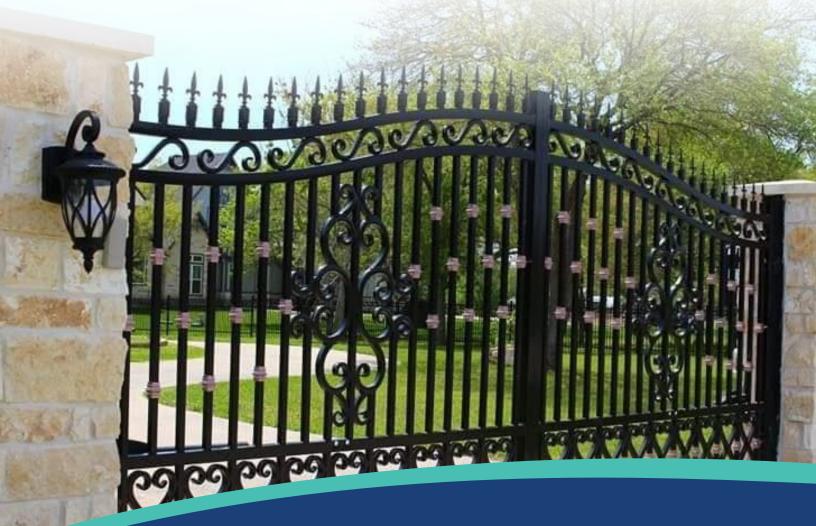

Alumcoast's Signature Gates are exquisitely crafted powder-coated aluminum gates that are built to endure the test of time. With a focus on both aesthetics and durability, our traditional gate designs feature a steel-reinforced skeleton, offering comparable strength to steel gates.

The Signature Gates come in rectangular or arched frames, allowing you to choose a style that perfectly complements your outdoor space. Whether you prefer extended tips or a flat top, our gates offer a timeless and sophisticated design.

To ensure structural integrity, our gates feature a 4" center through rail with pickets, providing added strength and stability. The triple layer hinge supports further enhance the gate's durability, ensuring smooth operation and longevity.

As an added benefit, our Signature Gates are stocked and ready for shipping, making the process even more convenient for you. With Alumcoast's Signature Gates, you can expect elegance, resilience, and peace of mind knowing that your gate will effortlessly enhance the beauty and security of your outdoor environment.