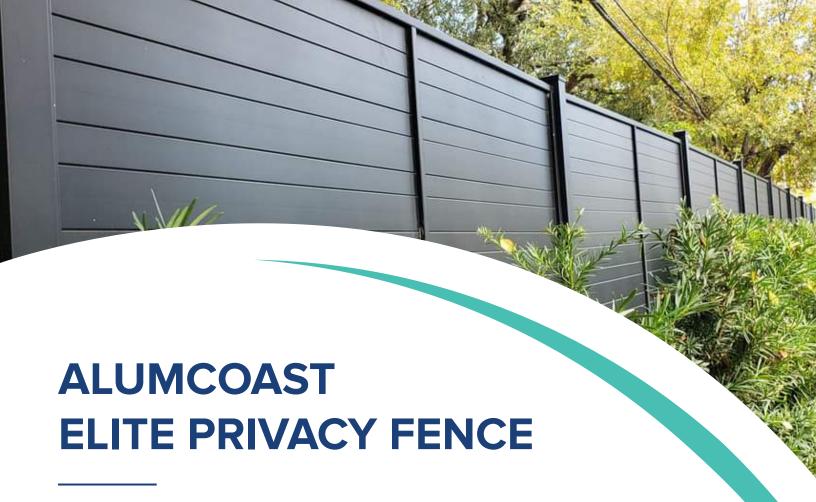

Length: 10', 12', 14', 16', 18', 20', Custom +

Galvanized Steel internal structure

Fusion: Welded

Finish: Powder coated

Color: Black

HOA approved: Yes

Alumcoast's Elite Privacy Fence line is an architecturally designed aluminum privacy fence solution that is specifically tailored for homeowners, custom home builders, designers, and architects. This line offers a sophisticated and modern approach to achieving full privacy or semi-privacy designs while ensuring optimal aesthetics.

With the Elite Privacy Fence line, you have a wide variety of color options to choose from, allowing you to select a color that seamlessly integrates with your existing outdoor decor or design scheme. Furthermore, this line provides Olexibility in terms of slat sizes, enabling you to design your fence with a forward-thinking and contemporary mindset.

Whether you are aiming for complete seclusion or a more open yet stylish privacy solution, the Elite Privacy Fence line by Alumcoast is designed to meet your unique privacy needs while maintaining a sleek and visually pleasing appearance. It provides the perfect balance between functionality, architectural design, and customization, making it an ideal choice for those who prioritize both privacy and sophisticated aesthetics in their outdoor spaces.