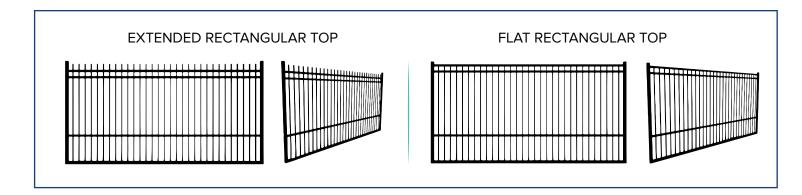

The Signature Gates come in rectangular or arched frames, allowing you to choose a style that perfectly complements your outdoor space. Whether you prefer extended tips or a flat top, our gates offer a timeless and sophisticated design.

To ensure structural integrity, our gates feature a 4" center through rail with pickets, providing added strength and stability. The triple layer hinge supports further enhance the gate's durability, ensuring smooth operation and longevity.