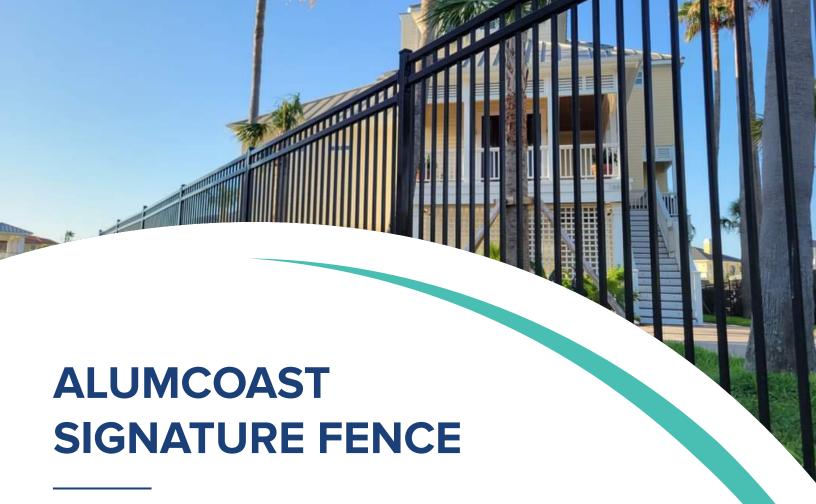

Alumcoast's Signature Fence line offers a carefully crafted and traditional design that brings a timeless aesthetic to any outdoor space. It is specially designed to enhance the look and feel of your outdoor environment. Our Signature line provides various design specifications to cater to your specific needs.

For our 6 and 8' tall panels, we use 1-1/2" rails and 3/4" pickets, ensuring long-lasting durability and strength. Meanwhile, for our 4' and 5' tall panels, we offer 1"x1-1/2" rails with 5/8" pickets, providing a secure and visually appealing solution for smaller fences.

In terms of flexibility, our Signature Fence line offers both welded and rackable options. The welded option ensures structural integrity and a seamless appearance, while the rackable option allows for easy installation on uneven terrains without compromising the fence's strength or appearance.

Alumcoast's Signature Fence line of powder-coated aluminum fences is known for its exceptional quality, durability, and versatility. Whether you prefer a classic extended or flush top and bottom design, our fences are designed to meet the highest standards.