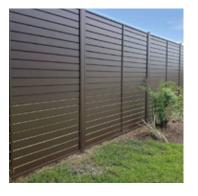

Length: 10', 12', 14', 16', 18', 20', Custom +

Galvanized Steel internal structure

Fusion: Welded

Finish: Powder coated

Color: Black

HOA approved: Yes

Alumcoast's Elite Privacy Fence line is an architecturally designed aluminum privacy fence solution that is specifically tailored for homeowners, custom home builders, designers, and architects. This line offers a sophisticated and modern approach to achieving full privacy or semi-privacy designs while ensuring optimal aesthetics.

With the Elite Privacy Fence line, you have a wide variety of color options to choose from, allowing you to select a color that seamlessly integrates with your existing outdoor decor or design scheme. Furthermore, this line provides Olexibility in terms of slat sizes, enabling you to design your fence with a forward-thinking and contemporary mindset.

Whether you are aiming for complete seclusion or a more open yet stylish privacy solution, the Elite Privacy Fence line by Alumcoast is designed to meet your unique privacy needs while maintaining a sleek and visually pleasing appearance. It provides the perfect balance between functionality, architectural design, and customization, making it an ideal choice for those who prioritize both privacy and sophisticated aesthetics in their outdoor spaces.

### **ELITE PRIVACY COLLECTION**

Vented privacy (Brown)

Tongue and groove privacy (Black)

Slat over slat privacy (Gray)

Semi Privacy slat (Satin black)